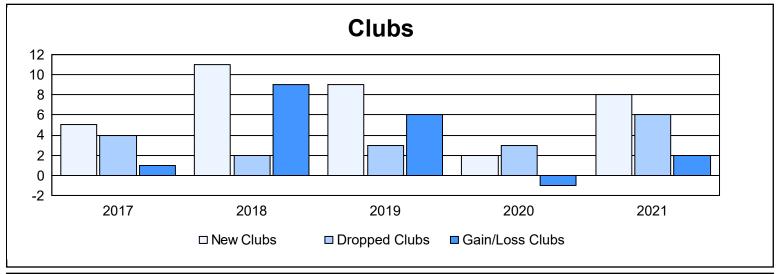

District 352 As of June 2021 Cumulative

| Year      | New<br>Clubs | Dropped<br>Clubs | Gain/<br>Loss<br>Clubs | New<br>Members | Charter<br>Members | Reinstate<br>Members | Transfer<br>Members | Total<br>Member<br>Added | Total<br>Members<br>Dropped | Gain/<br>Loss<br>Members |
|-----------|--------------|------------------|------------------------|----------------|--------------------|----------------------|---------------------|--------------------------|-----------------------------|--------------------------|
| 2016-2017 | 5            | 4                | 1                      | 160            | 132                | 13                   | 3                   | 308                      | 315                         | -7                       |
| 2017-2018 | 11           | 2                | 9                      | 335            | 396                | 20                   | 37                  | 788                      | 474                         | 314                      |
| 2018-2019 | 9            | 3                | 6                      | 269            | 335                | 57                   | 31                  | 692                      | 674                         | 18                       |
| 2019-2020 | 2            | 3                | -1                     | 131            | 77                 | 18                   | 14                  | 240                      | 399                         | -159                     |
| 2020-2021 | 8            | 6                | 2                      | 132            | 225                | 12                   | 8                   | 377                      | 376                         | 1                        |
| Average   | 7            | 4                | 3                      | 205            | 233                | 24                   | 19                  | 481                      | 448                         | 33                       |